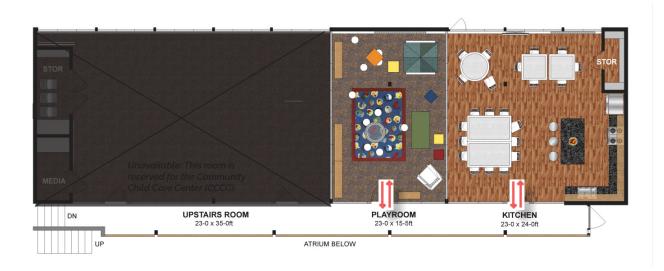

## **DURING THE OUTAGE**

The Playroom and Kitchen will be unlocked for community use. Enter through either building entrance to access the rooms, both located upstairs.

## **ACCESS TO:**

- Playroom
- Kitchen

# **KEY NEEDED:**

None (nor a Room Reservation)