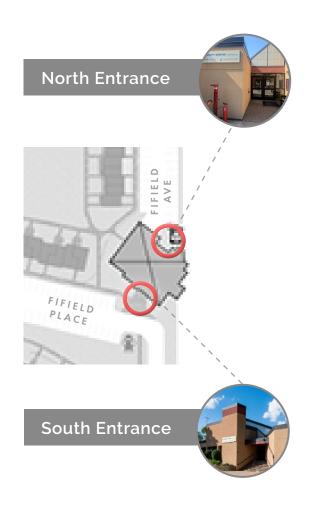

n the building.

- Study Rooms
- Music + Meditation Room
- Laundry Card
  Add Value Station



GIBBS AVE

# West Entrance

# **ACCESS TO:**

- Study Room
- Private Study Room



#### **KEY NEEDED:**

Study Center Key (SC #\_\_\_)

Request key here.

# **South Entrance**

#### **ACCESS TO:**

- Music & Meditation Room
- Laundry Card Add-Value Station



## **KEY NEEDED:**

Laundry Room Key (UMN #57)

Provided at move-in. <u>Place a maintenance</u> request for additional keys (\$10 each).

**Community Center** 

1250 Fifield Ave





## **DURING THE OUTAGE**

The Playroom and Kitchen will be unlocked for community use. Enter through either building entrance to access the rooms, both located upstairs.

## **ACCESS TO:**

- Playroom
- Kitchen

# **KEY NEEDED:**

None (nor a Room Reservation)